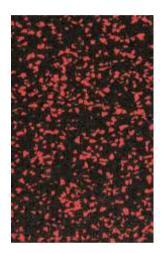

## INDICATIVE COLORCHART **ISOPOL SBR-EPDM 855**

Elastic, prefabricated roll made of polyurethane polymers and recycled rubber particles with 20% epdm rubber granules in thickness 3-15 mm. It has excellent shock absorbent properties and offers noise abatement and has also excellent performance in slip resistance and fire behavior.

It is used mainly as a decorative, sport elastic flooring for indoor and outdoor courts and for gyms.

**BLACK-GREEN** 

**BLACK-RED** 

**BLACK-BLUE** 

The colors may vary slightly from the original due to digital representation.