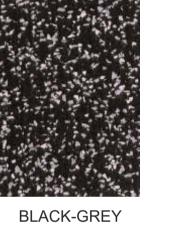

## INDICATIVE COLORCHART **ISOPOL SBR-EPDM 855**

Elastic, prefabricated roll made of polyurethane polymers and recycled rubber particles with 20% epdm rubber granules in thickness 3-15 mm. It has excellent shock absorbent properties and offers noise abatement and has also excellent performance in slip resistance and fire behavior.

It is used mainly as a decorative, sport elastic flooring for indoor and outdoor courts and for gyms.

**BLACK-GREEN** 

**BLACK-RED** 

**BLACK-BLUE** 

The colors may vary slightly from the original due to digital representation.