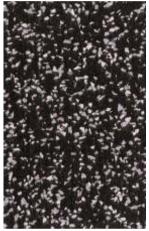

## INDICATIVE COLORCHART **ISOPOL SBR-EPDM 855**

Elastic, prefabricated roll made of polyurethane polymers and recycled rubber particles with 20% epdm rubber granules in thickness 3-15 mm. It has excellent shock absorbent properties and offers noise abatement and has also excellent performance in slip resistance and fire behavior.

It is used mainly as a decorative, sport elastic flooring for indoor and outdoor courts and for gyms.

**BLACK-GREEN** 

**BLACK-RED** 

**BLACK-BLUE** 

The colors may vary slightly from the original due to digital representation.