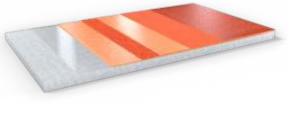

#### Steps:

### 1. POLYSPORT DAMP PROOF BARRIER - PU primer.

Used as water barrier on damp concrete substrates and as an adhesive component between concrete surfaces and sports coatings. Application with roller, brush or squeegee.

2.AQUASOFT 8055 - Specially, modified, two component, polymeric self-leveling coating.

It's solvent free and easy to apply, it shows a good curing behavior even at low or high temperature. Applied with Vnotched trowel and a spiked roller.

## 3. **ELASTIC ELEMENTS - Rubber granules.**

Granulometry of 0.5mm. Broadcasted on the wet fresh self-leveling surface.

4.AQUASOFT 8055 - Specially, modified, two component, polymeric self-leveling coating.

It's solvent free and easy to apply, it shows a good curing behavior even at low or high temperature. Applied with V-notched trowel and a spiked roller.

#### 5. **ELASTIC ELEMENTS - Rubber granules.**

Granulometry of 0.5mm. Broadcasted on the wet fresh self-leveling surface.

6.AQUASOFT 8052 - UV-resistant, polymer-based, two-component coating, colored or clear.

It is applied as a final, sealing layer on top of splash park flooring with an airless sprayer or a roller.

| Description                                                                         | Consumption                       |
|-------------------------------------------------------------------------------------|-----------------------------------|
| POLYSPORT DAMP PROOF BARRIER - PU Primer.                                           | 0.4kg/m²<br>for 2 layers          |
| AQUASOFT 8055 - Specially, modified, two component, polymeric self-leveling coating | . 2.15kg/m²                       |
| ELASTIC ELEMENTS - Rubber granules.                                                 | 1.6-1.8kg/m <sup>2</sup>          |
| AQUASOFT 8055 - Specially, modified, two component, polymeric self-leveling coating | · 2.15kg/m²                       |
| ELASTIC ELEMENTS - Rubber granules.                                                 | 1.6-1.8kg/m <sup>2</sup>          |
| AQUASOFT 8052 - UV-resistant, polymer-based, two-component coating.                 | 0.6kg/m <sup>2</sup> for 3 layers |